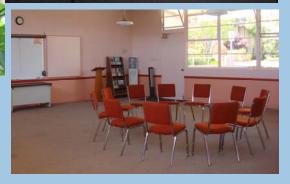

Our Guest
Bedrooms

Each room has 2 twin
beds and a private
bath. Our overnight
capacity is 70.



Our largest meeting room holds groups of 30 to 200. It also has a small area for snacks & beverages.

The Lounge

Suites 1 & 2
Each has a sitting room, separate bedroom and a kitchenette.



Our kitchen staff can serve groups of 15 to 200. Our delicious and healthy cuisine are elegantly presented buffet style. Special requests for your group, such as vegan or vegetarian menus, must be planned in advance. We are unable to accommodate individual dietary requests.



The Upper Conference Room

Our Upper Conference Room holds groups of 20 to 100. It is adjacent to the dining room on the upper level of the retreat center and overlooks the courtyard and gardens.



The Annex ~ Rooms 1 & 4

The annex meeting rooms, 1 & 4, each hold up to 50 guests and can be set-up to