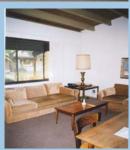

Our Guest
Bedrooms

Each room has 2 twin
beds and a private
bath. Our overnight
capacity is 70.

Our largest meeting room holds groups of 30 to 200. It also has a small area for snacks & beverages.

The Lounge