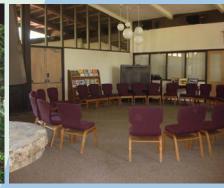

Our Guest
Bedrooms

Each room has 2 twin
beds and a private
bath. Our overnight
capacity is 70.

Our largest meeting room holds groups of 30 to 200. It also has a small area for snacks & beverages.

The Lounge