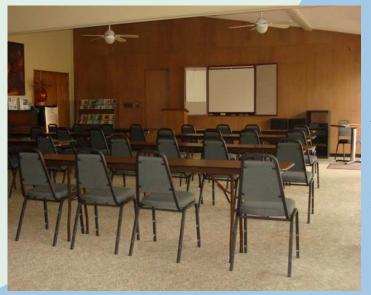

The Upper Conference Room

Our Upper Conference Room holds groups of 20 to 100. It is adjacent to the dining room on the upper level of the retreat center and overlooks the courtyard and gardens.

The Annex ~ Rooms 1 & 4